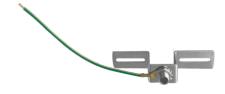

## HOW TO INSTALL THE MOON CHANDELIER

1. Screw the metal mounting attachment to the ceiling.

- 2. Adjust cable lengths to desired height. Use a screwdriver to open the cord grips and adjust. Tighten the cord grips when desired height and look is achieved.
- 3. Install the electricity. Always shut off power to the circuit before starting installation work. In some countries electrical installation work may only be carried out by a authorised electrical contractor. Contact your local electricity authority for advice.
- **4.** Place the ceiling cup upon the metal mounting and screw the knob nut to fasten it.