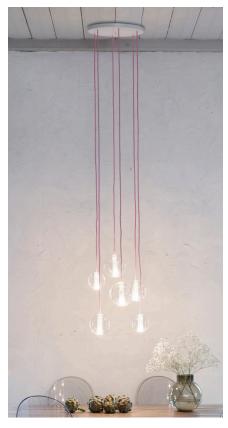

## MOON CHANDELIER

The Moon Chandelier is delivered with 2 meter long cords for all pendants. Several different heights and looks can be acheived by adjusting the lengths. Need advice? Contact sales@nudcollection.com

For an additional cost you can customize the length of the chandelier.