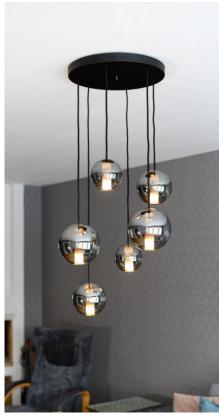

## MOON CHANDELIER

The Moon Chandelier is delivered with 2 meter long cords for all pendants. Several different heights and looks can be acheived by adjusting the lengths. Need advice? Contact sales@nudcollection.com

For an additional cost you can customize the length of the chandelier.