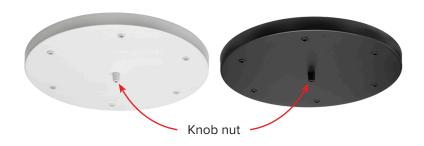

## HOW TO INSTALL THE MOON CHANDELIER

1. Screw the metal mounting attachment to the ceiling.

- 2. Adjust cable lengths to desired height. Use a screwdriver to open the cord grips and adjust. Tighten the cord grips when desired height and look is achieved.
- 3. Install the electricity. Always shut off power to the circuit before starting installation work. In some countries electrical installation work may only be carried out by a authorised electrical contractor. Contact your local electricity authority for advice.
- **4.** Place the ceiling cup upon the metal mounting and screw the knob nut to fasten it.