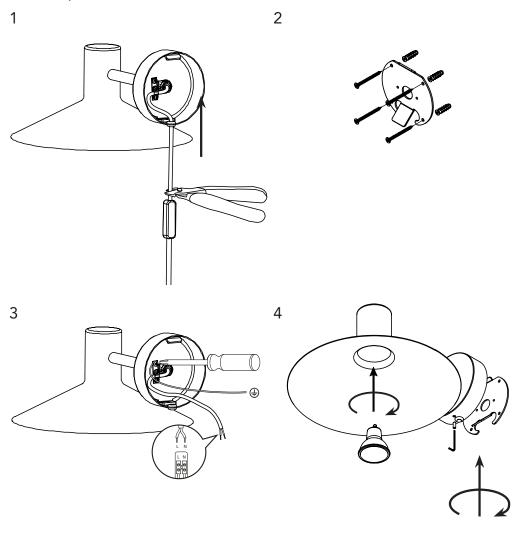

Follow steps 1-4 below for hardwired mount

IMPORTANT:The core with green/yellow insulation must only be connected to a terminal marked with  $\stackrel{\bot}{=}$  or  $\stackrel{\blacksquare}{\bigoplus}$ .

If the external flexible cable or cord of this luminaire is damaged, it shall be exclusively replaced by the manufacturer or his service agent or a similar qualified person in order to avoid a hazard.