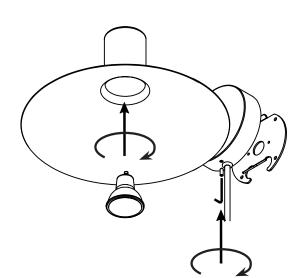

## MINNEAPOLIS

DESIGN BY FRIIS OG MOLTKE

Frandsen has been designing, producing and marketing lamps since 1968

"It is important for us to design lamps in beautiful materials, and to make sure that our products are signalling quality and taste"





Follow steps 1-4 below for hardwired mount



IMPORTANT:The core with green/yellow insulation must only be connected to a terminal marked with  $\stackrel{\bot}{=}$  or  $\stackrel{\blacksquare}{\bigoplus}$ .

If the external flexible cable or cord of this luminaire is damaged, it shall be exclusively replaced by the manufacturer or his service agent or a similar qualified person in order to avoid a hazard.

## Follow steps A and B below for standard mount





В